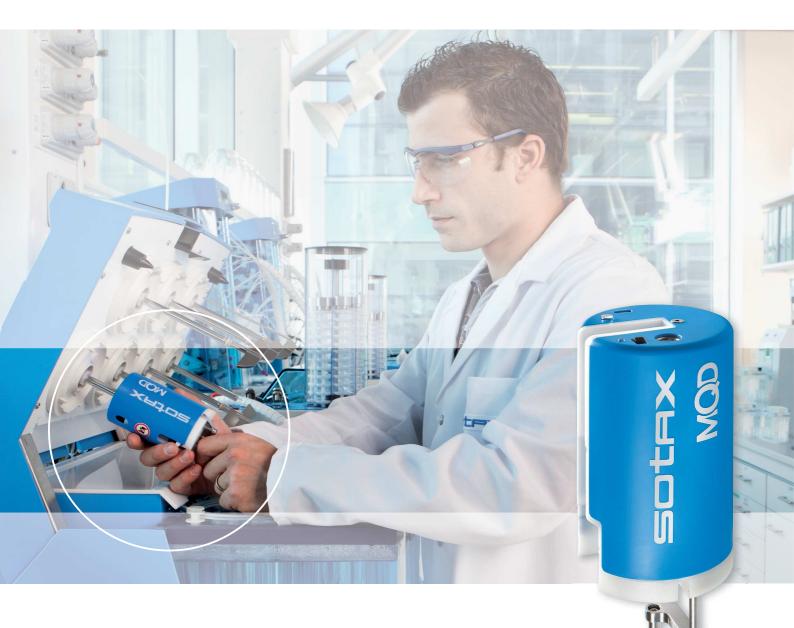

For simple and accurate mechanical calibration.

### **SOTAX Solution for Enhanced Mechanical Qualification: MQD**

The SOTAX MQD helps to improve and simplify the implementation of the enhanced mechanical calibration for any dissolution bath (USP 1 and 2) regardless of brand. It simplifies the overall qualification workflow and eliminates the complex qualification tool kits.

## Design

- Universal tool: Works with any dissolution system (USP 1 and 2), supplier-independent, for open and closed head designs, manual / semi- / fully automated systems; also works with 1 L and 2 L vessels (independent from vessel height)
- Latest available measuring technologies: allow wireless in-situ measurements
- Compact and robust design: no moving parts

### User

- Simple handling: tool can easily be clipped onto shaft, and the qualification executed in only a few manual steps
- Reliably precise data: no user interaction is required during measurements which eliminates manual handling and reading errors
- Reduced qualification effort at zero risk: automatic data acquisition and reporting allows efficient execution of qualification