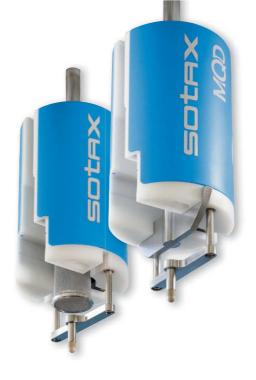

### **SOTAX Solution for Enhanced Mechanical Qualification: MQD**

The SOTAX MQD helps to improve and simplify the implementation of the enhanced mechanical calibration for any dissolution bath (USP 1 and 2) regardless of brand. It simplifies the overall qualification workflow and eliminates the complex qualification tool kits.

## Design

- Universal tool: Works with any dissolution system (USP 1 and 2), supplier-independent, for open and closed head designs, manual / semi- / fully automated systems; also works with 1 L and 2 L vessels (independent from vessel height)
- Latest available measuring technologies: allow wireless in-situ measurements
- Compact and robust design: no moving parts