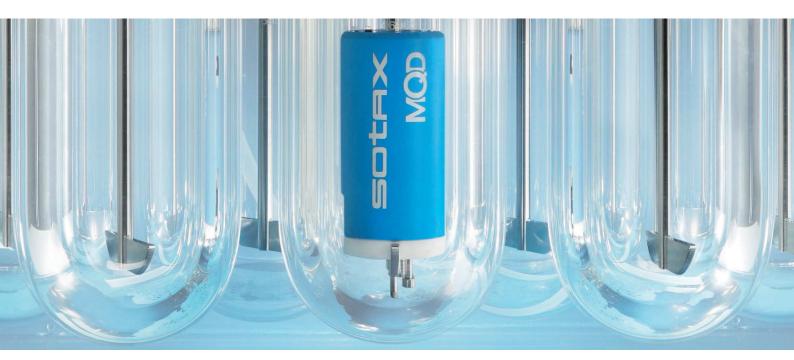

### **SOTAX Solution for Enhanced Mechanical Qualification: MQD**

The SOTAX MQD helps to improve and simplify the implementation of the enhanced mechanical calibration for any dissolution bath (USP 1 and 2) regardless of brand. It simplifies the overall qualification workflow and eliminates the complex qualification tool kits.

## Design

- Universal tool: Works with any dissolution system (USP 1 and 2), supplier-independent, for open and closed head designs, manual / semi- / fully automated systems; also works with 1 L and 2 L vessels (independent from vessel height)
- Latest available measuring technologies: allow wireless in-situ measurements
- Compact and robust design: no moving parts