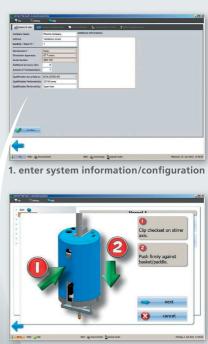

douts or calculations performed by the analyst)

# Data Acquisition and Measuring

- In-situ measurements: most parameters are measured in-situ
- Wireless data transfer: data transferred via Bluetooth to computer for reporting
- **Contactless measurements:** no risk of damaging coating or glassware (vessels)
- Electronic data acquisition and reporting: eliminates manual reading and reporting errors and provides reliably precise data



# Software / Firmware

Plug & Play software: communicates via Bluetooth with MQD

- Intuitive software: guides the user through a simple step-by-step protocol to complete the qualification
- Serial number retention: system data such as instrument type, serial numbers, and additional sets of accessories are stored in order to simplify routine gualifications



2. perform qualification



### User

- Simple handling: tool can easily be clipped onto shaft, and the qualification executed in only a few manual steps
- Reliably precise data: no user interaction is required during measurements which eliminates manual handling and reading errors
- Reduced qualification effort at zero risk: automatic data acquisition and reporting allows efficient execution of qualification

## **Documentation**

- Automatic reporting: Increased reliability due to automated data integration (no manual readings / reporting)
- Reduced paperwork: SOP guide via software, automated PDF report created upon completion

# Calibration

• **Complete calibration and certification:** NIST traceable calibration and certification performed annually (calibration services can be cover